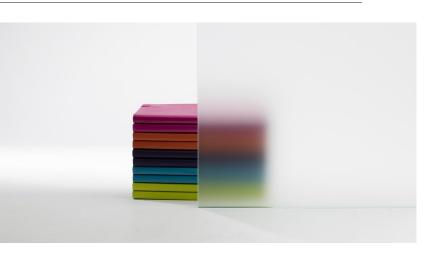

## <u>Obscure Glass</u>

Guardian SatinDeco® acid-etched translucent glass is ideal for both interior and exterior applications. Guardian's proprietary acid-etching process produces a satin-like, smooth finish that obscures the view through the

glass, while maintaining a high level of light transmittance. Guardian SatinDeco's uniform surface is extremely robust and durable, helping prevent marks from grease or dirt.